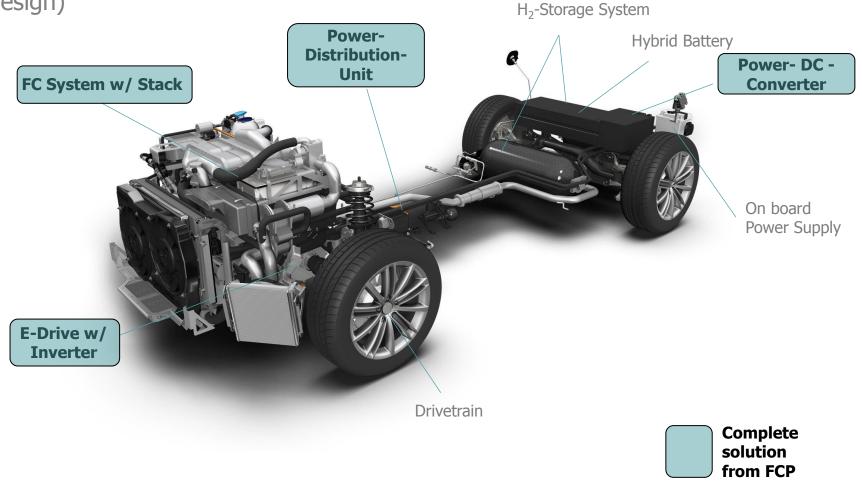

evelopment for mobile and stationary applications.

Integration of power electronics for optimized DC or AC conversion.

New and state of the art integration and test field facilities.



FC

FUEL CELL POWERTRAIN

#### **CORE COMPETENCES**



FCP - The sole supplier to provide the following products and technologies:

- Development and manufacturing of stationary and mobile FC applications
- Development of FC components
- Design and production of FC systems
- High-Efficiency automotive E-motor with integrated gearbox and control system
- Integrated power electronic
- Optimized system control
- Simulation and verification technology
- Design and manufacture of vehicle test platform and verification technology

#### **EV POWERTRAIN SYSTEM FOR FC AND BATTERY SOLUTION**



(examplary design)



### SYSTEM OPTIMIZATION-SAMPLE



Sample: mid class SUV, VW Tiguan Original energy consumption: 1.5kg H2/100km After optimization: 1.1kg H2/100km No hardware was changed, with consumption reduced by 30%

Results of optimization:

- Higher operation efficiency
- Lower operation cost
- Extended mileage





Simulate according to driving cycle and environmental conditions and set up an optimized system as a whole

#### **ADVANTAGES OF FCP TEAM**



- Powertrain overall from one hand
- All-inclusive "Tank-2-wheel" solution
- Customer specific layout
- Optimized to efficiency AND costs
- Highly integrated design
- Tailor-made components and solutions
- Designed in Germany by FCP
- Pre-simulation for dimensioning
- Application related definition of parameters (power output, voltage-level, capa